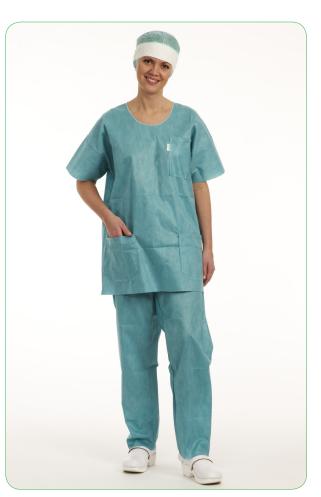

## BARRIER® Scrub Suit - Green Touch

- Unisex design
- Four sizes
- Single-use provides fresh security every day
- Several convenient pockets
- Trousers and shirts are individually packed in a transparent bag with a size label
- Tie-band in waist for individual adjustment
- Soft nonwoven

- Soft material gentle to the skin
- Anti-static treated for extra comfort
- Round neckline
- One chest pocket

Two large and ergonomically designed side pockets in waist

Scissor and penholder in the pocket