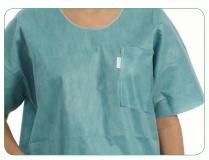

- Soft material gentle to the skin
- Anti-static treated for extra comfort
- Round neckline
- One chest pocket

Two large and ergonomically designed side pockets in waist

Scissor and penholder in the pocket