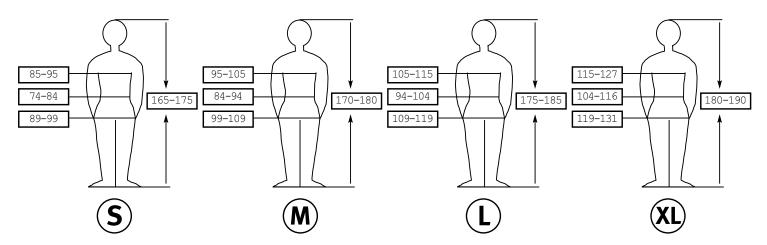

## Size Guidelines:

| Ref. No. | Description | Size | Colour | Case Fill |
|----------|-------------|------|--------|-----------|
| 839109   | Shirt       | S    | Green  | 45        |
| 839209   | Shirt       | М    | Green  | 45        |
| 839309   | Shirt       | L    | Green  | 45        |
| 839409   | Shirt       | XL   | Green  | 45        |
| 839509   | Trousers    | S    | Green  | 45        |
| 839609   | Trousers    | M    | Green  | 45        |
| 839709   | Trousers    | L    | Green  | 45        |
| 839809   | Trousers    | XL   | Green  | 45        |