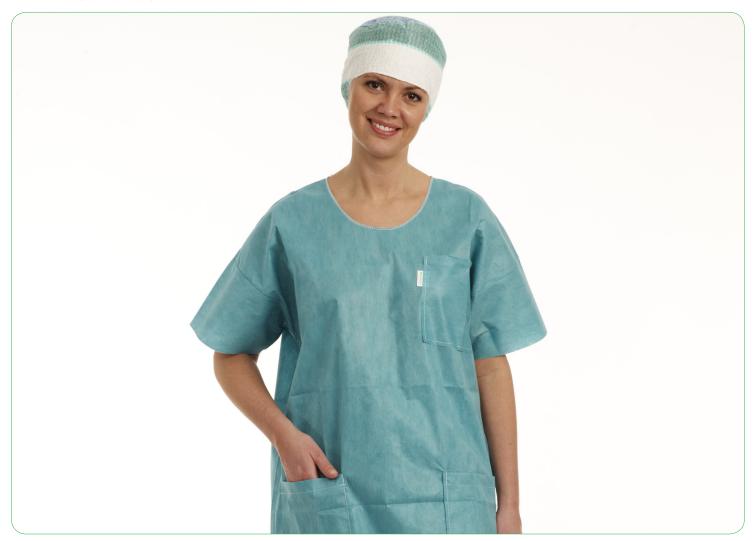

## BARRIER® Scrub Suit - Green Touch

- Unisex design
- Four sizes
- Single-use provides fresh security every day
- Several convenient pockets
- Trousers and shirts are individually packed in a transparent bag with a size label
- Tie-band in waist for individual adjustment
- Soft nonwoven

- Soft material gentle to the skin
- Anti-static treated for extra comfort
- Round neckline
- One chest pocket

Two large and ergonomically designed side pockets in waist

Scissor and penholder in the pocket