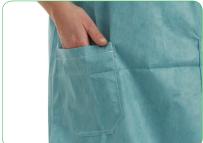

- Soft material gentle to the skin
- Anti-static treated for extra comfort
- Round neckline
- One chest pocket

Two large and ergonomically designed side pockets in waist

Scissor and penholder in the pocket