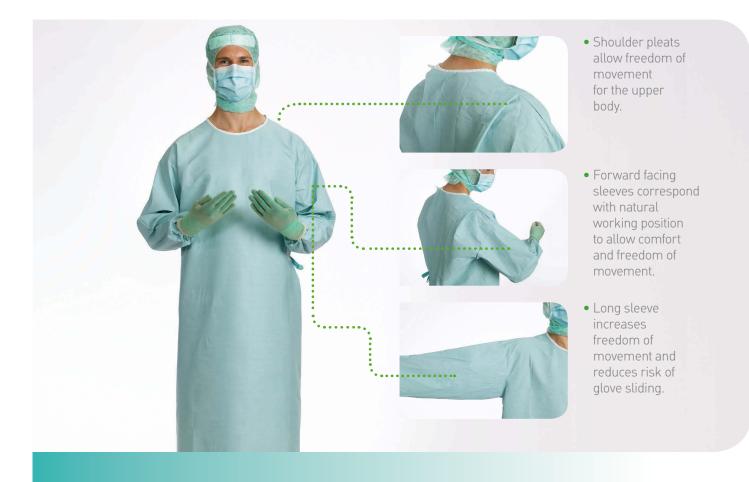

## **BARRIER®** Surgical Gown - FPP\*

- **Our highest protection gown,** impermeable to body fluids over the total surface area
- **Ultralight,** breathable material that draws moisture away from the body and allows perspiration vapour to escape, providing thermal comfort
- **Ergonomic design** for comfort and freedom of movement
- **Suitable** for procedures with high fluid levels.