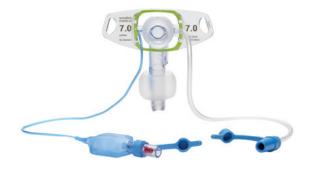

#### Colour coding tubes and packages

- Tubes and packaging are colour-coded by size
- Colour coding intended to ensure the right size tube is used for the patient

### Laser printing on flanges

- Product information cannot be altered by secretions or cleaning
- Displays the tube size prescribed to the patient

#### Solid or checkered markings around tube

- Indicates if the tube is fenestrated or unfenestrated
- Markings indicate whether a fenestrated or unfenestrated inner cannula should be used as prescribed for the patient

#### Comprehensive tube sizes

- With or without inner cannula
- · Cuffed or uncuffed
- Fenestrated or unfenestrated