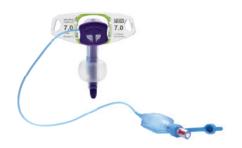

#### Colour coding tubes and packages

- Tubes and packaging are colour-coded by size
- Colour coding intended to ensure the right size tube is used for the patient

### Laser printing on flanges

- Product information cannot be altered by secretions or cleaning
- Displays the tube size prescribed to the patient

#### Solid or checkered markings around tube

- Indicates if the tube is fenestrated or unfenestrated
- Markings indicate whether a fenestrated or unfenestrated inner cannula should be used as prescribed for the patient

#### Comprehensive tube sizes

- With or without inner cannula
- · Cuffed or uncuffed
- Fenestrated or unfenestrated