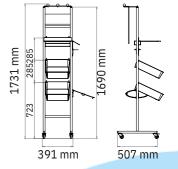

## ► Mobile Isolation Trolley - UMP<sup>®</sup> fully equipped with removable accessories:

- 2 metal storage baskets, stackable (L. 380 x l. 315 x H. 100mm)
- 1 metal shelf (L. 350 x l. 280mm)
- 1 universal hydro-alcoolic solution holder (stainless steel wire)
- 1 refuse bag holder (stainless steel wire)
- 3 pegs for gown
- 1 instruction display window

## Reference

Mobile Isolation Trolley - UMP®Mobile Isolation Trolley - UMP®Fully-equipped / Bright yellow colourRef. UMP COL C

• Stainless steel frames fully welded (25 x 25mm) Yellow Epoxy coating to avoid the risk of corosion.