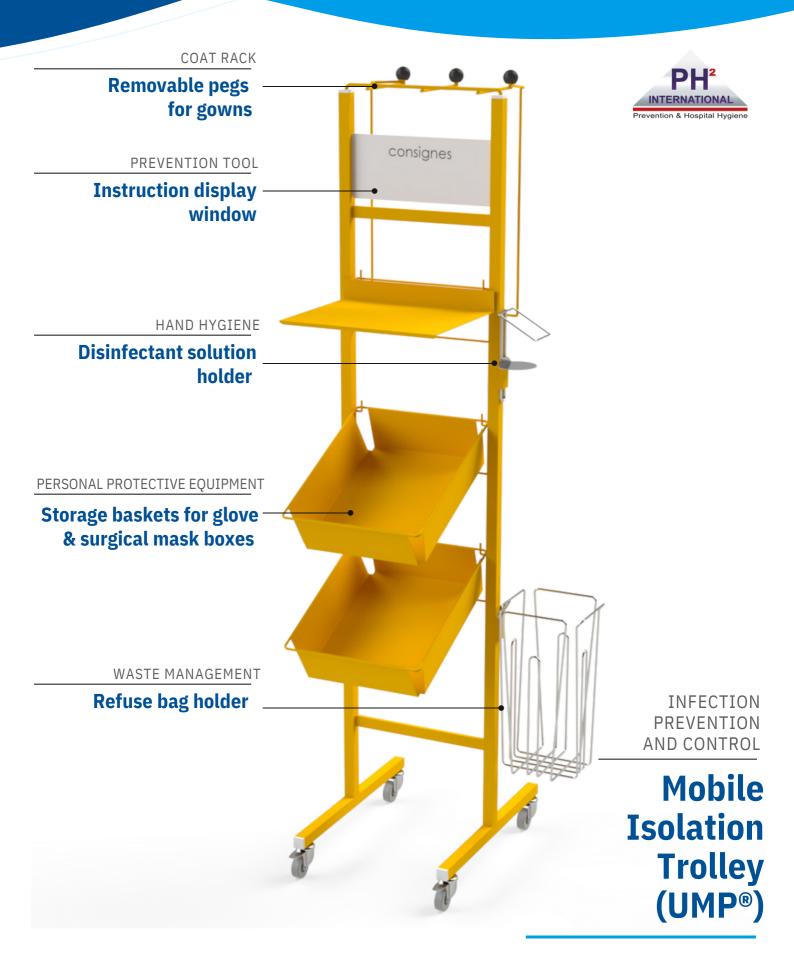

## Description

Available in bright yellow colour to identify the high risk infection control areas in the facility, the **Mobile Isolation Trolley - UMP**<sup>®</sup> is designed to store all the supplies required by hygiene protocols to reduce the risk of pathogen transmission in hospitals between patient, healthcare workers and visitors.

## ► Mobile Isolation Trolley - UMP<sup>®</sup> fully equipped with removable accessories:

- 2 metal storage baskets, stackable (L. 380 x l. 315 x H. 100mm)
- 1 metal shelf (L. 350 x l. 280mm)
- 1 universal hydro-alcoolic solution holder (stainless steel wire)
- 1 refuse bag holder (stainless steel wire)
- 3 pegs for gown
- 1 instruction display window