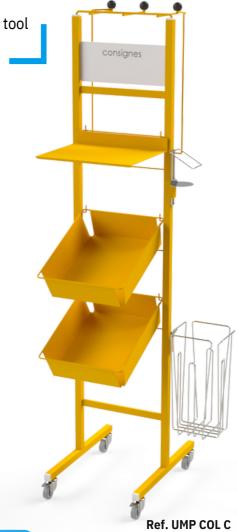

## ► Mobile Isolation Trolley - UMP<sup>®</sup> fully equipped with removable accessories:

- 2 metal storage baskets, stackable (L. 380 x l. 315 x H. 100mm)
- 1 metal shelf (L. 350 x l. 280mm)
- 1 universal hydro-alcoolic solution holder (stainless steel wire)
- 1 refuse bag holder (stainless steel wire)
- 3 pegs for gown
- 1 instruction display window

## Reference

Mobile Isolation Trolley - UMP®Mobile Isolation Trolley - UMP®Fully-equipped / Bright yellow colourRef. UMP COL C

• Stainless steel frames fully welded (25 x 25mm) Yellow Epoxy coating to avoid the risk of corosion.