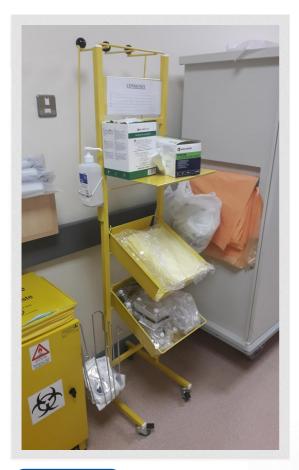

Placed at the entrance or inside the patient's room, this educational tool alerts, informs and limits the risk of infectious transmission.

## Description

Available in bright yellow colour to identify the high risk infection control areas in the facility, the **Mobile Isolation Trolley - UMP**<sup>®</sup> is designed to store all the supplies required by hygiene protocols to reduce the risk of pathogen transmission in hospitals between patient, healthcare workers and visitors.