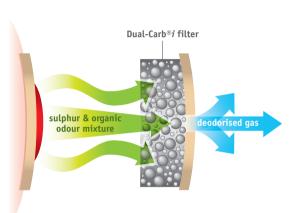

## Advanced filter technology for better discretion

### New improved Dual-Carb®i filter

- A new Dual-Carb®i filter, with a PTFE membrane, helps reduce leakage through the filter by creating a barrier against liquid
- Enhanced carbon formulation reduces odours, giving greater discretion over a longer time
- Laser cut filter allows maximum air flow management, helping to reduce ballooning
- The new Aura<sup>™</sup> filter has advanced deodorisation and permeability when compared to a number of other pouches

#### Added filter protection

- Integrated film layer improves filter efficiency and reduces ballooning
- Seamless compact shape allows contents to move freely to bottom of pouch, reducing clearing time and pancaking