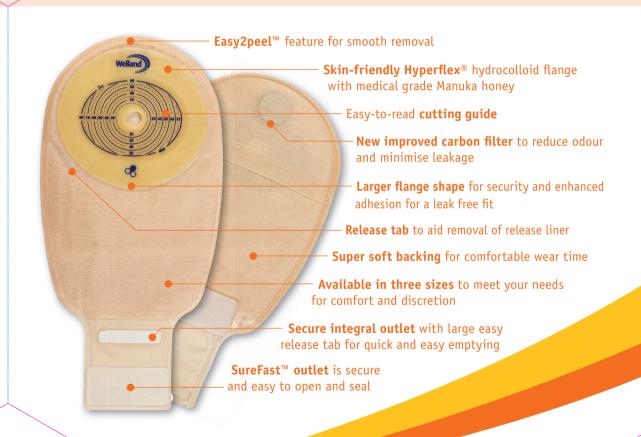

• Unique HyperFlex® hydrocolloid flange with medical grade Manuka honey

 $\bullet$  New Dual-Carb  $^{\circledR}i$  filter for better protection against leakage

Secure integral outlet with large easy release tab

- Handy Easy2peel<sup>™</sup> feature
- Super soft, water-repellent cover
- Choice of beige or clear, in three sizes

Easy-to-read flange cutting guide

• Split back for easy application and monitoring of output

## Effective integral outlet

## Trusted SureFast™ integral system

- SureFast™ integral system has an easy to open and reseal outlet for easy emptying and reduced cleaning time
- The large, easy release tab makes emptying, cleaning and closing simple and hygienic with no need for clips or ties
- Long outlet neck rolls up and is held securely with a strong hook and loop fastening system for a comfortable and secure leak-free fit
- Ideal for people with limited dexterity

#### Fits snugly, protecting you

**(** 

- Specifically designed to prevent leakage, the oval-shaped Hyperflex® hydrocolloid flange with Manuka honey is skin-friendly, satisfies adhesion and removal needs and is up to 22% larger than our previous flanges
- Extra adhesion at the 3 and 9 o'clock positions dramatically reduces separation and leakage in the area most at risk from pouch contents
- An improved cutting guide ensures a perfect fit around different stoma sizes and shapes, reducing skin irritation and potential leakage
- Curvilinear shape, contoured to match the shape of the body, ensures a snug, secure fit

## Super soft and easy for you to use

- The super soft pouch cover offers exceptional comfort; and quick-drying fabric helps prevent perspiration build-up and makes life easier after bathing, showering or swimming
- A handy Easy2peel™ feature allows smooth removal of the pouch from the skin, making pouch changing quick and easy
- The split back allows easy application and monitoring, and a quiet film cover minimises rustling

### New improved Dual-Carb®i filter

- A new Dual-Carb®i filter, with a PTFE membrane, helps reduce leakage through the filter by creating a barrier against liquid
- Enhanced carbon formulation reduces odours, giving greater discretion over a longer time
- Laser cut filter allows maximum air flow management, helping to reduce ballooning
- The new Aura<sup>™</sup> filter has advanced deodorisation and permeability when compared to a number of other pouches

#### Added filter protection

- Integrated film layer improves filter efficiency and reduces ballooning
- Seamless compact shape allows contents to move freely to bottom of pouch, reducing clearing time and pancaking