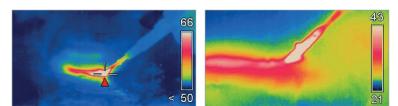

## Temperature development during activation

Apart from high electrical safety, BOWA electrosurgery handles offer the necessary protection against high temperatures, which may occur during electrosurgery.

The materials provide maximum comfort and safety.