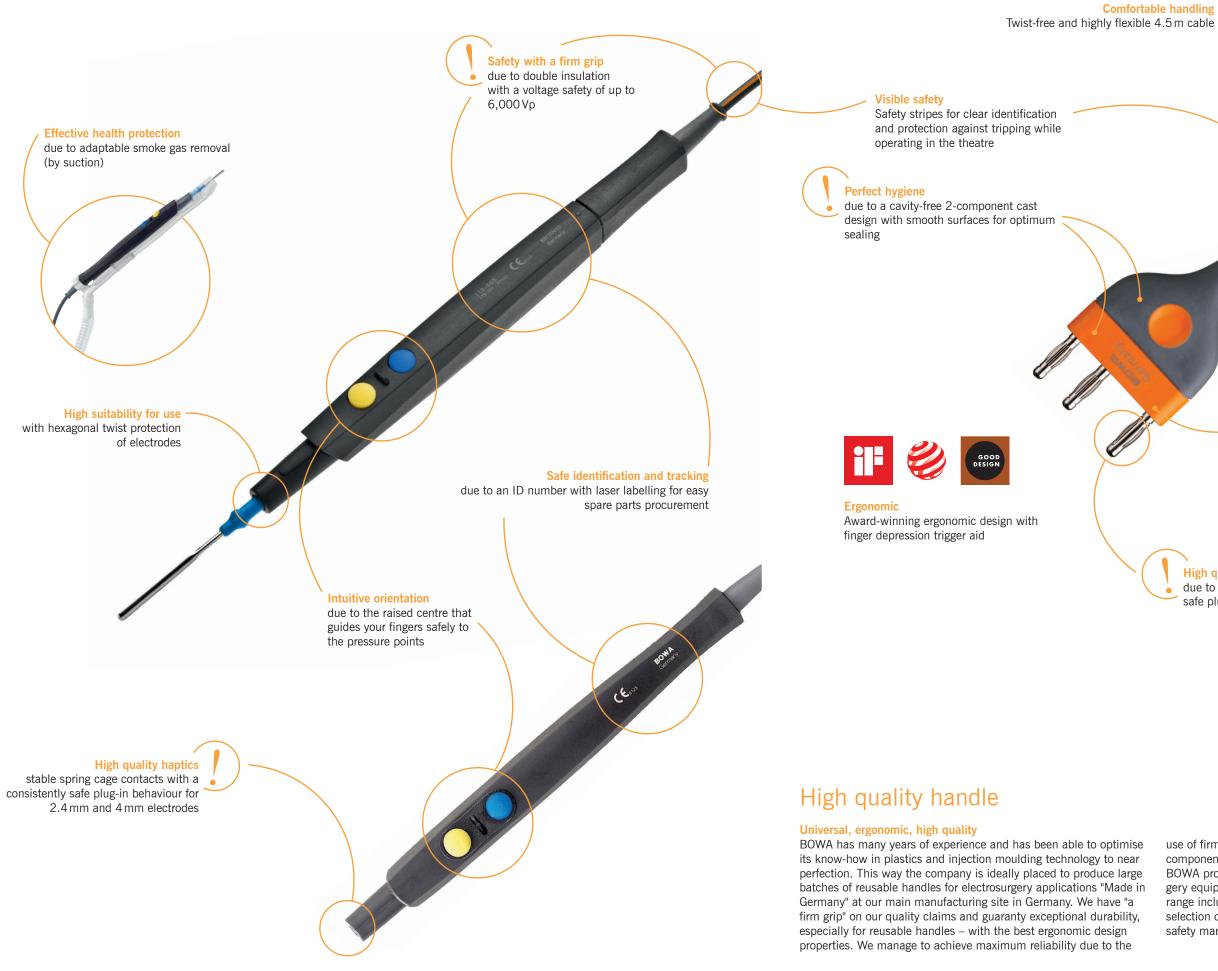

# ErgoPEN/JackKNIFE<sup>®</sup> UNIVERSAL, ERGONOMIC, HIGH QUALITY

## BOWA handles with a universal connection

\* International

The products have the CE marking according to directive 93/42/EEC and comply with IEC 60601-2-2.

4mm

100-016

High quality haptics due to stable plug-in spring contacts with a consistently

use of firm connections in high-volume crimping technology and components, which have been tried and proven in their millions. BOWA products are compatible with all commonly used electrosurgery equipment and available in the respective versions. Our handle range includes all geometries, sizes and combinations with a wide selection of electrodes. You will benefit from the exceptionally high safety margin with regard to voltage safety.