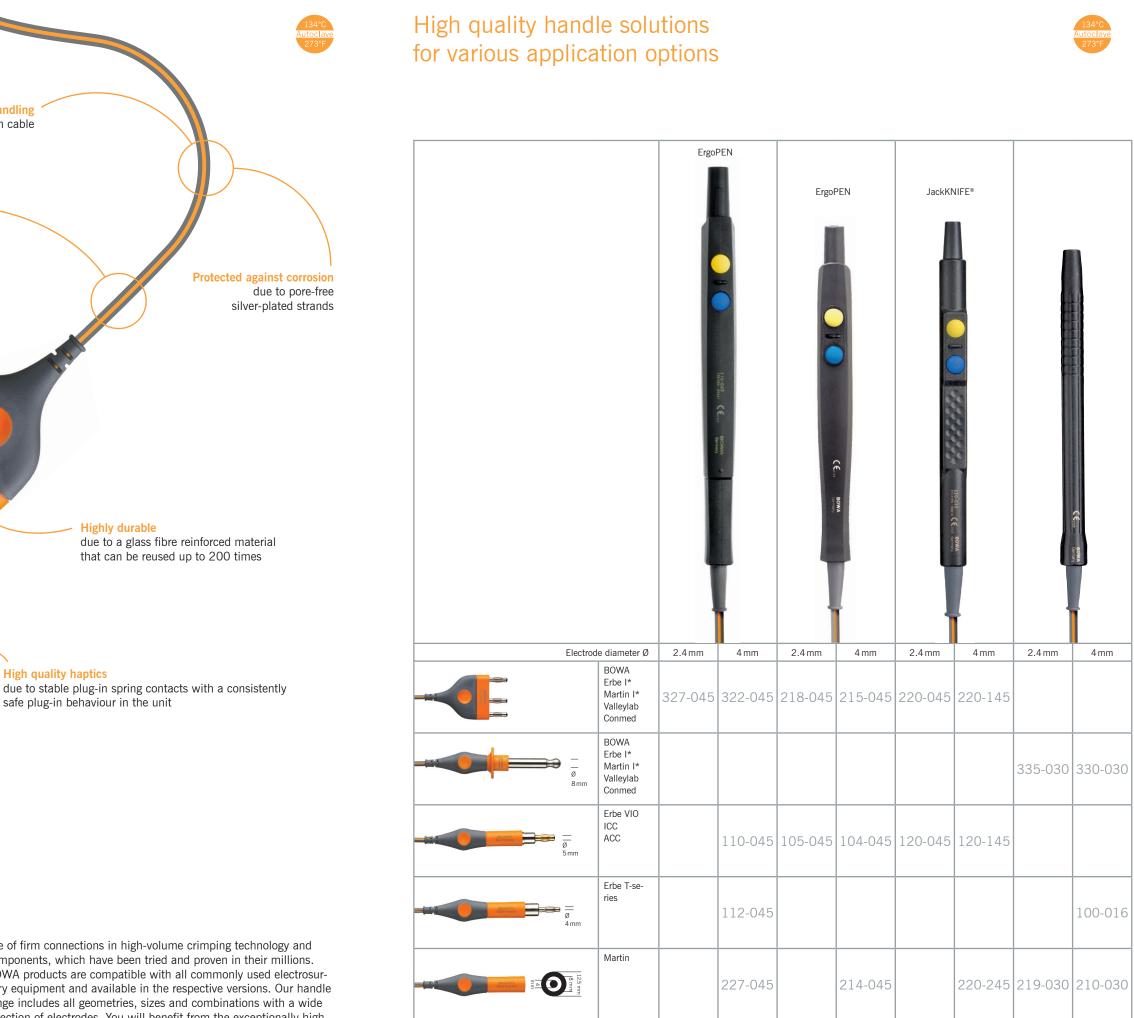

### Recommended handle combinations

|                  | ErgoPEN  | ErgoPEN, slim | JackKNIFE® | Without button |
|------------------|----------|---------------|------------|----------------|
| Short electrodes | 2.4/4mm  | 2.4/4 mm      | 2.4/4 mm   | 2.4/4mm        |
| Long electrodes  | 2.4/4 mm | 2.4/4 mm      | 2.4/4 mm   | -              |
| Laparoscopy hook | 4 mm     | 4 mm          | 4 mm       | -              |
| Microelectrodes  | 2.4/4 mm | 2.4/4 mm      | 2.4/4 mm   | 2.4/4 mm       |

### Standard blade electrode

| 6000 V <sub>P</sub> | / 15mm<br>/ | 15 mm<br>Ø 2.4 mm |       |
|---------------------|-------------------------------------------------------------------------------------------------------------------------------------------------------------------------------------------------------------------------------------------------------------------------------------------------------------------------------------------------------------------------------------------------------------------------------------------------------------------------------------------------------------------------------------------------------------------------------------------------------------------------------------------------------------------------------------------------------------------------------------------------------------------------------------------------------------------------------------------------------------------------------------------------------------------------------------------------------------------------------------------------------------------------------------------------------------------------------------------------------------------------------------------------------------------------------------------------------------------------------------------------------------------------------------------------------------------------------------------------------------------------------------------------------------------------------------------------------------------------------------------------------------------------------------------------------------------------------------------------------------------------------------------------------------------------------------------------------------------------------------------------------------------------------------------------------------------------------------------------------------------------------------------------------------------------------------------------------------------------------------------------------------------------------------------------------------------------------------------------------------------------------------------------------------------------------------------------------------------------------------------------------------------------------------------------------------------------------------------------------------------------------------------------------------------------------------------------------------------------------------------------------------------------------------------------------------------------------------------------------------------------------------------------------------------------------------------------------------------------------------------------------------------------------------------------------------------------------------------------------------------------------------------------------------------------------------------------------------------------------------------------------------------------------------------|-------------------|-------|
|                     | 500-007                                                                                                                                                                                                                                                                                                                                                                                                                                                                                                                                                                                                                                                                                                                                                                                                                                                                                                                                                                                                                                                                                                                                                                                                                                                                                                                                                                                                                                                                                                                                                                                                                                                                                                                                                                                                                                                                                                                                                                                                                                                                                                                                                                                                                                                                                                                                                                                                                                                                                                                                                                                                                                                                                                                                                                                                                                                                                                                                                                                                                                   | 530-207           | Blade |

|                                                                           | 801-030            |
|---------------------------------------------------------------------------|--------------------|
| BOWA<br>Erbe International<br>Martin International<br>Valleylab/Conmed    | 802-030            |
|                                                                           | 802-035            |
|                                                                           | 803-030            |
|                                                                           |                    |
| Erbe VIO/ICC/ACC                                                          | 111-001            |
| BOWA<br>Erbe International<br>Martin International<br>Valleylab<br>Conmed | 111-001<br>333-001 |
|                                                                           |                    |

## BOWA handles with a universal connection

\* International

The products have the CE marking according to directive 93/42/EEC and comply with IEC 60601-2-2.

4mm

100-016

High quality haptics due to stable plug-in spring contacts with a consistently