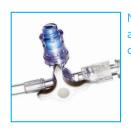

### 7017DF4TP

Double Chamber Blood Set with 200 $\mu m$  filter, trauma pump, 142cm tubing (4mm ID), rotating luer connector

Single Chamber Blood Sets with 3mm or 4mm ID tubing

Available with 3-way connector and extension tubing

Needle free access port as optional extra

| Product code      | Product description                                                                                                                                                | Units per box | NHS Supply Chain code |
|-------------------|--------------------------------------------------------------------------------------------------------------------------------------------------------------------|---------------|-----------------------|
| Single Chamber B  | lood Sets (3mm ID)                                                                                                                                                 |               |                       |
| 7009DF3MM         | Single Chamber Blood Set with 200µm filter, 190cm tubing (3mm ID), rotating luer connector                                                                         | 50            | -                     |
| 7009DF3MMXMY      | Single Chamber Blood Set with 200µm filter, 190cm tubing, (3mm ID), 3-way connector, needle free access port, 120cm extension tubing, rotating luer connector      | 50            | -                     |
| Single chamber Bl | ood Sets (4mm ID)                                                                                                                                                  |               |                       |
| 7009DF4SML        | Single Chamber Blood Set with 200µm filter, 180cm tubing (4mm ID), rotating luer connector                                                                         | 50            | -                     |
| 7009DF4XSML       | Single Chamber Blood Set with 200µm filter, 180cm tubing (4mm ID),<br>3-way connector,<br>120cm extension tubing, rotating luer connector                          | 50            | -                     |
| 7009DF4XMYSML     | Single Chamber Blood Set with 200µm filter, 180cm tubing (4mm ID),<br>3-way connector, needle free access port, 120cm extension tubing,<br>rotating luer connector | 50            | -                     |
| Double chamber    | Blood Sets (4mm ID)                                                                                                                                                |               |                       |
| 7017DF4           | Double Chamber Blood Set with 200µm filter, 142cm tubing (4mm ID), rotating luer connector                                                                         | 20            | FSB1880               |
| 7017DF4X          | Double Chamber Blood Set with 200µm filter, 142cm tubing (4mm ID), 3-way connector, 142cm extension tubing, rotating luer connector                                | 20            | _                     |
| 7017DF4XMY        | Double Chamber Blood Set with 200µm filter, 142cm tubing (4mm ID), 3-way connector, needle free access port, 142cm extension tubing, rotating luer connector       | 20            | -                     |
| 7009DF4D          | Dual spiked, Double Chamber Blood Set with 200µm filter,<br>142cm tubing (4mm ID), rotating luer connector                                                         | 20            | -                     |
| 7009DF4TP         | Double Chamber Blood Set with 200µm filter, trauma pump, 142cm tubing (4mm ID), rotating luer connector                                                            | 20            | -                     |