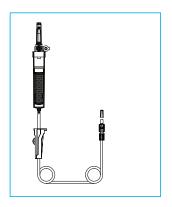

## 7009DF3MMXMY

Single Chamber Blood Set with 200µm filter, 190cm tubing, (3mm ID),3-way connector, needle free access port, 120cm extension tubing, rotating luer connector

### 7009DF4XSML

Single Chamber Blood Set with 200µm filter, 180cm tubing (4mm ID), 3-way connector, 120cm extension tubing, rotating luer connector

### 7009DF4XMYSML

Single Chamber Blood Set with 200µm filter, 180cm tubing (4mm ID), 3-way connector, needle free access port, 120cm extension tubing, rotating luer connector

## 7017DF4X

Double Chamber Blood Set with 200µm filter, 142cm tubing (4mm ID), 3-way connector, 142cm extension tubing, rotating luer connector

#### 7017DF4XMY

Double Chamber Blood Set with 200µm filter, 142cm tubing (4mm ID), 3-way connector, needle free access port, 142cm extension tubing, rotating luer connector