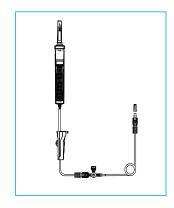

## 7009DF3MMXMY

Single Chamber Blood Set with 200µm filter, 190cm tubing, (3mm ID),3-way connector, needle free access port, 120cm extension tubing, rotating luer connector

### 7009DF4XMYSML

Single Chamber Blood Set with 200µm filter, 180cm tubing (4mm ID), 3-way connector, needle free access port, 120cm extension tubing, rotating luer connector

#### 7017DF4XMY

Double Chamber Blood Set with 200µm filter, 142cm tubing (4mm ID), 3-way connector, needle free access port, 142cm extension tubing, rotating luer connector