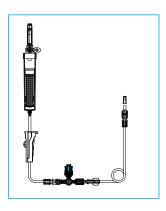

# Double chamber Blood Sets (4mm ID)

## 7017DF4

Double Chamber Blood Set with 200µm filter, 142cm tubing (4mm ID), rotating luer connector

#### 7017DF4D

Dual Spiked, Double Chamber Blood Set with 200µm filter, 142cm tubing (4mm ID), rotating luer connector

### 7017DF4TP

Double Chamber Blood Set with 200 $\mu m$  filter, trauma pump, 142cm tubing (4mm ID), rotating luer connector

Single Chamber Blood Sets with 3mm or 4mm ID tubing

Available with 3-way connector and extension tubing