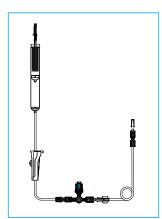

## 7009DF3MMXMY

Single Chamber Blood Set with 200µm filter, 190cm tubing, (3mm ID),3-way connector, needle free access port, 120cm extension tubing, rotating luer connector

## 7017DF4X

Double Chamber Blood Set with 200µm filter, 142cm tubing (4mm ID), 3-way connector, 142cm extension tubing, rotating luer connector

#### 7017DF4XMY

Double Chamber Blood Set with 200µm filter, 142cm tubing (4mm ID), 3-way connector, needle free access port, 142cm extension tubing, rotating luer connector