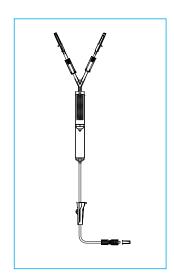

#### 7017DF4D

Dual Spiked, Double Chamber Blood Set with 200µm filter, 142cm tubing (4mm ID), rotating luer connector