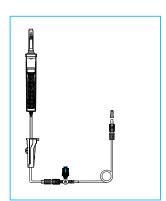

## 7017DF4X

Double Chamber Blood Set with 200µm filter, 142cm tubing (4mm ID), 3-way connector, 142cm extension tubing, rotating luer connector

### 7009DF4XSML

Single Chamber Blood Set with 200µm filter, 180cm tubing (4mm ID), 3-way connector, 120cm extension tubing, rotating luer connector