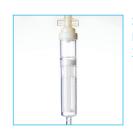

# Single Chamber Blood Sets (3mm ID)

## 7009DF3MM

Single chamber Blood Set with 200µm filter, 190cm tubing (3mm ID), rotating luer connector

# Single Chamber Blood Sets (4mm ID)

## 7009DF4SML

Single Chamber Blood Set with 200µm filter, 180cm tubing (4mm ID), rotating luer connector