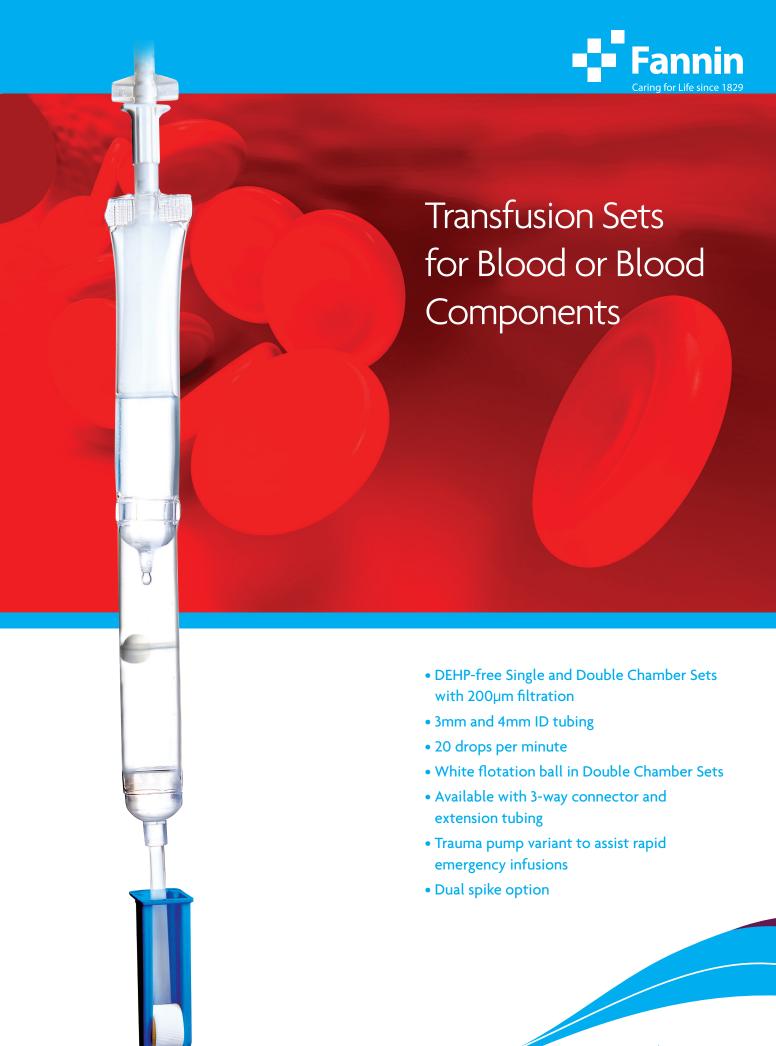

# Single Chamber Blood Sets (3mm ID)

## 7009DF3MM

Single chamber Blood Set with 200µm filter, 190cm tubing (3mm ID), rotating luer connector

# Single Chamber Blood Sets (4mm ID)

## 7009DF4SML

Single Chamber Blood Set with 200µm filter, 180cm tubing (4mm ID), rotating luer connector