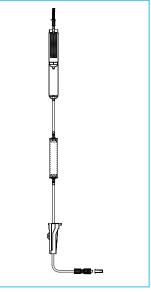

## 7009DF4SML

Single Chamber Blood Set with 200µm filter, 180cm tubing (4mm ID), rotating luer connector

### 7009DF4XSML

Single Chamber Blood Set with 200µm filter, 180cm tubing (4mm ID), 3-way connector, 120cm extension tubing, rotating luer connector