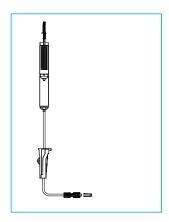

## 7009DF3MM

Single chamber Blood Set with 200µm filter, 190cm tubing (3mm ID), rotating luer connector

## 7009DF4SML

Single Chamber Blood Set with 200µm filter, 180cm tubing (4mm ID), rotating luer connector

## 7017DF4

Double Chamber Blood Set with 200µm filter, 142cm tubing (4mm ID), rotating luer connector