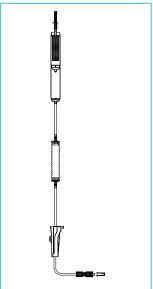

## 7017DF4

Double Chamber Blood Set with 200µm filter, 142cm tubing (4mm ID), rotating luer connector

### 7017DF4TP

Double Chamber Blood Set with 200 $\mu m$  filter, trauma pump, 142cm tubing (4mm ID), rotating luer connector

Single Chamber Blood Sets with 3mm or 4mm ID tubing

Available with 3-way connector and extension tubing