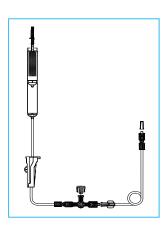

#### 7017DF4D

Dual Spiked, Double Chamber Blood Set with 200µm filter, 142cm tubing (4mm ID), rotating luer connector

### 7017DF4TP

Double Chamber Blood Set with 200 $\mu m$  filter, trauma pump, 142cm tubing (4mm ID), rotating luer connector

Single Chamber Blood Sets with 3mm or 4mm ID tubing

Available with 3-way connector and extension tubing