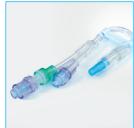

2-part TIVA Infusion Sets with integral needle-free access ports and back check valve now available