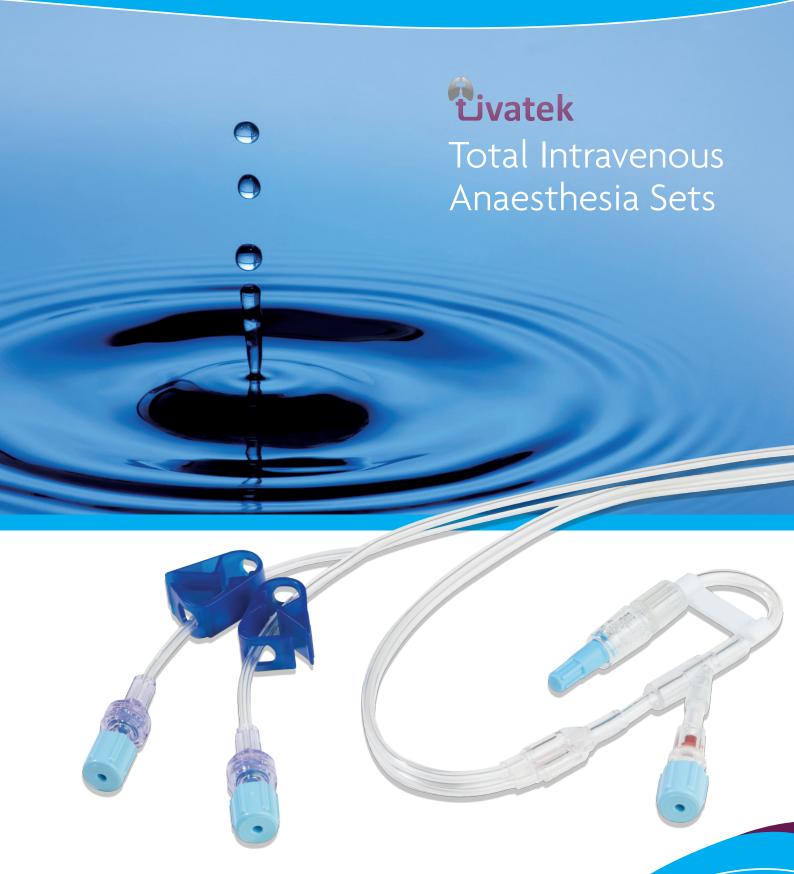

## Livatek

High flow distal Codan valve (up to 280 mL/min) and anti-siphon valves (to prevent free-flow and backflow) for the syringe pumps included

Microbore tubing used in all Tivatek™ kits ensures a low priming volume and reduces drug wastage

Anti-kink bridge as additional safety feature

High specification non-kink tubing offers a reduced risk of occlusion – even with several tight knots in the infusion line, drugs continue to run at flow rates set