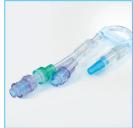

2-part TIVA Infusion Sets with integral needle-free access ports and back check valve now available