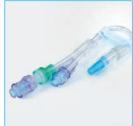

2-part TIVA Infusion Sets with integral needle-free access ports and back check valve now available

## Livatek

High flow distal Codan valve (up to 280 mL/min) and anti-siphon valves (to prevent free-flow and backflow) for the syringe pumps included

Microbore tubing used in all Tivatek™ kits ensures a low priming volume and reduces drug wastage