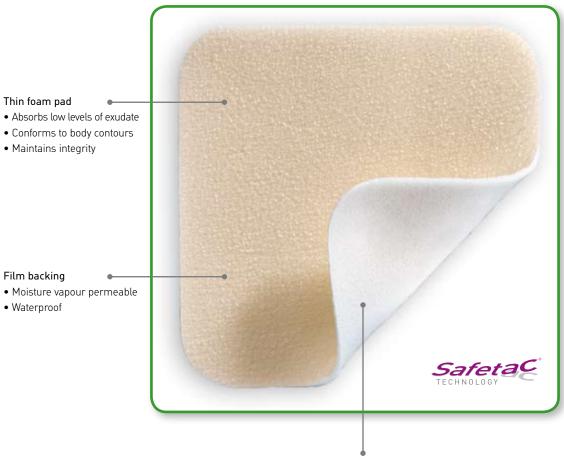

# THE THIN DRESSING WITH SAFETAC® TECHNOLOGY

- Atraumatic to the wound and surrounding skin on removal
- Conforms well to body contours

Layer with Safetac Technology

- Atraumatic to the wound and the surrounding skin on removal
- Minimises the risk of maceration

### HOW MEPILEX LITE WORKS

Mepilex Lite is a highly conformable dressing that absorbs low levels of exudate and maintains a moist wound environment. The Safetac layer seals around the wound edges, preventing the exudate leaking onto the surrounding skin, thus minimising the risk of maceration. The Safetac layer ensures atraumatic dressing changes. Mepilex Lite can be cut to suit various wound shapes and locations.