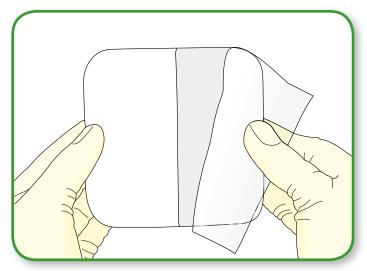

#### HOW TO USE MEPILEX LITE

1. Cleanse the wound in accordance with normal procedures. Dry the surrounding skin thoroughly. Use release films for handling during application.

2. Apply the adherent side to the wound. Do not stretch. Mepilex Lite should overlap dry surrounding sking by at least 2cm. If required Mepilex Lite can be cut.