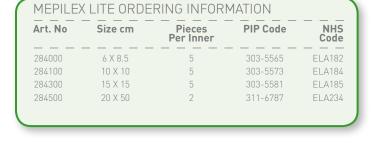

ing. Mepilex Lite can be used in combination with gels.

#### HOW TO USE MEPILEX LITE



1. Cleanse the wound in accordance with normal procedures. Dry the surrounding skin thoroughly. Use release films for handling during application.



2. Apply the adherent side to the wound. Do not stretch. Mepilex Lite should overlap dry surrounding sking by at least 2cm. If required Mepilex Lite can be cut.

## BENEFITS OF MEPILEX LITE

- Atraumatic to the wound and surrounding skin on removal
- Minimises pain to the patient on removal
- Minimises the risk of maceration
- Conforms well to body contours
- Thin and comfortable to wear
- Easy to handle
- Maintains a moist wound environment
- Can be cut
- Can be left in place during radiotherapy using commonly applied energy ranges and absorbed doses







Mölnlycke Health Care Ltd, Arenson Centre, Arenson Way, Dunstable, Bedfordshire LU5 5UL, UK. Tel. +44 (0) 870 6060766, www.molnlycke.co.uk

The Mölnlycke Health Care name and logo, Safetac® and Mepilex® Lite are registered trademarks of Mölnlycke Health Care AB. ©2009 Mölnlycke Health Care. All rights reserved.