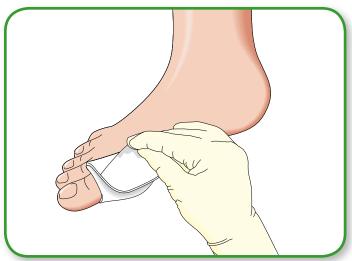

#### HOW TO USE MEPILEX LITE

1. Cleanse the wound in accordance with normal procedures. Dry the surrounding skin thoroughly. Use release films for handling during application.

2. Apply the adherent side to the wound. Do not stretch. Mepilex Lite should overlap dry surrounding sking by at least 2cm. If required Mepilex Lite can be cut.