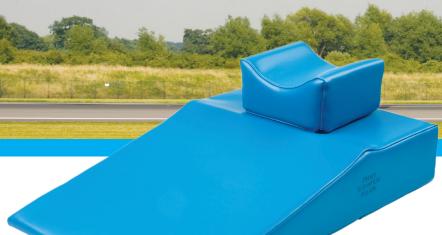

## TROOP Elevation Pillow®

- Troop Elevation Pillow® facilitates airway management for obese and large-framed patients
- Ideal for intra-op and post-op care

**Poor patient positioning** (The three airway axes misaligned)

Correct patient positioning (H.E.L.P.)
(The three airway axes
begin to align)

**Vinyl Head Cradle** 

- reusable

**Vinyl Troop Elevation Pillow®** and Head Cradle - reusable

**Vinyl Troop Elevation Pillow®**,

- reusable

**Troop Elevation Pillow®** 

- single use