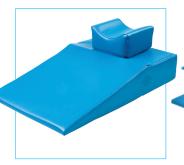

## TROOP Elevation Pillow®





- Troop Elevation Pillow® facilitates airway management for obese and large-framed patients
- Ideal for intra-op and post-op care



**Poor patient positioning** (The three airway axes misaligned)



Correct patient positioning (H.E.L.P.)
(The three airway axes
begin to align)







**Vinyl Head Cradle** 

- reusable



**Vinyl Troop Elevation Pillow®** and Head Cradle - reusable

**Vinyl Troop Elevation Pillow®**,



- reusable



**Troop Elevation Pillow®** 

- single use

## Indications for Use

- General and regional anaesthesia for obese patients
- Aid to improve mask and spontaneous ventilation
- Obstetrics, ENT, head and neck, maxillofacial patients
- Neurosurgery positioning aid for anterior cervical fusion
- Bariatric surgery
- X-Ray/Cath Lab procedures

## Benefits:

- Improves airway management
- Facilitates mask ventilation
- Helps align the upper airway axes
- Stable patient positioning is maintained during surgery
- Helps decrease acid reflux
- Single use barrier cover helps minimise infection

## Ordering details

| Product code | Product description