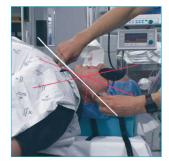

## TROOP Elevation Pillow®

- Troop Elevation Pillow® facilitates airway management for obese and large-framed patients
- Ideal for intra-op and post-op care

**Poor patient positioning** (The three airway axes misaligned)

Correct patient positioning (H.E.L.P.)
(The three airway axes
begin to align)

**Vinyl Head Cradle** 

- reusable

**Vinyl Troop Elevation Pillow®** and Head Cradle - reusable

**Vinyl Troop Elevation Pillow®**,