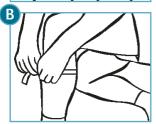

To choose the correct **Prosys Leg Bag Sleeve** size, please measure the circumference of the:

- A mid-point of your thigh, if you wish to place your urine drainage bag on the upper part of your leg or
- B widest-point of your calf, if you wish to place your urine drainage bag on the lower part of your leg