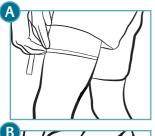

To choose the correct **Prosys Leg Bag Sleeve** size, please measure the circumference of the:

- A mid-point of your thigh, if you wish to place your urine drainage bag on the upper part of your leg or
- B widest-point of your calf, if you wish to place your urine drainage bag on the lower part of your leg