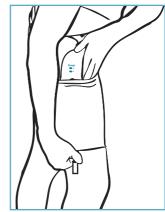

## Prosys<sup>®</sup> Leg Bag Sleeve

**Prosys Leg Bag Sleeve** has a slit pocket at the top, where the urine drainage bag can be easily inserted and remain in place even at full capacity.

At the bottom of bag sleeve an outlet has been designed to allow the positioning of the outlet tap. This allows the easy emptying of your collection system without removing your drainage bag from the bag sleeve.