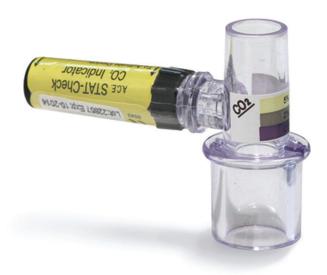

## Stat-Check CO<sub>2</sub> Indicators

The colour of the indicator cartridge suggests the percentage of the end-tidal  $CO_2$  in the concentration range of 0 to 5%.

The colour of the cartridge may be compared to the label to give an approximation of end-tidal CO<sub>2</sub>. Lack of colour change may indicate improper intubation.

## Colour indication of CO<sub>2</sub> Presence

Active Resuscitation / Ventilation

| Product code | Product description      | Units per box |
|--------------|--------------------------|---------------|
| SC200        | STAT-Check CO2 Indicator | 10            |

## **Every second counts!**

A simple twist removes the cap and immediately activates  $CO_2$  detection

- Both DEHP and latex free
- Can be used for <4 hours
- Ideal for emergency situations

Suitable on all patients >2.2 Kg body weight