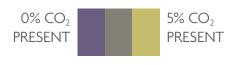

## Stat-Check CO<sub>2</sub> Indicators

The colour of the indicator cartridge suggests the percentage of the end-tidal  $CO_2$  in the concentration range of 0 to 5%.

The colour of the cartridge may be compared to the label to give an approximation of end-tidal CO<sub>2</sub>. Lack of colour change may indicate improper intubation.

## Colour indication of CO<sub>2</sub> Presence

Active Resuscitation / Ventilation

| Product code | Product description      | Units per box |
|--------------|--------------------------|---------------|
| SC200        | STAT-Check CO2 Indicator | 10            |