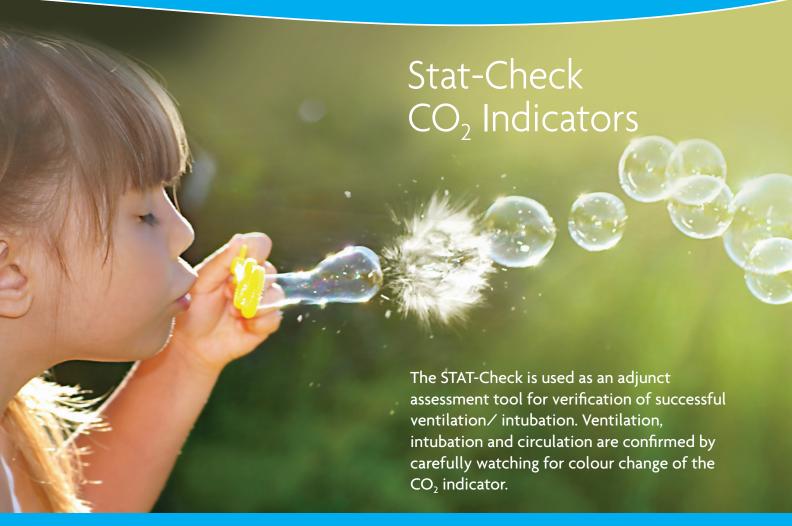

## Stat-Check CO<sub>2</sub> Indicators

The colour of the indicator cartridge suggests the percentage of the end-tidal  $CO_2$  in the concentration range of 0 to 5%.

The colour of the cartridge may be compared to the label to give an approximation of end-tidal CO<sub>2</sub>. Lack of colour change may indicate improper intubation.