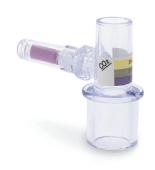

## Stat-Check CO<sub>2</sub> Indicators

The colour of the indicator cartridge suggests the percentage of the end-tidal  $CO_2$  in the concentration range of 0 to 5%.

The colour of the cartridge may be compared to the label to give an approximation of end-tidal CO<sub>2</sub>. Lack of colour change may indicate improper intubation.

## Colour indication of CO<sub>2</sub> Presence

Active Resuscitation / Ventilation

| Product code | Product description      | Units per box |
|--------------|--------------------------|---------------|
| SC200        | STAT-Check CO2 Indicator | 10            |