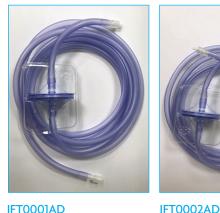

## Ordering details

| Skintact Insufflation Filter Kits |                                                                                |     |                       |
|-----------------------------------|--------------------------------------------------------------------------------|-----|-----------------------|
| Code                              | Description                                                                    | UOI | Scotland NDC SKU Code |
| IFT0003                           | Insufflation Wolf IFT0002+ Easi-Drape 59143 + Easi-C Anti-Fog                  | 10  |                       |
| IFT0005                           | Insufflation Luer Lock IFT0001+ Needle Counter NC1010 + Easi-Drape 59143       | 10  |                       |
| IFT0006                           | Insufflation Luer Lock IFT0001+ Easi-Drape 59143                               | 20  |                       |
| IFT0007                           | Insufflation Luer Lock IFT0001 + Easi-C Anti-Fog Easi-Drape 59143              | 10  |                       |
| IFT0008                           | Insufflation Wolf IFT0002+ Easi-Drape 59143                                    | 10  |                       |
| IFT0010                           | Insufflation Luer Lock IFT 0001+ Easi-Drape 59144 + Easi-C Anti -fog           | 20  |                       |
| IFT0012                           | Insufflation Luer Lock IFT0001+ Easi-Drape 59143 + Easi-C Anti-Fog             | 10  |                       |
|                                   | + Passive Smoke Filter PSF 0004                                                |     |                       |
| IFT0013                           | Insufflation Luer Lock IFT0001+ Passive Smoke Filter PSF 0004                  | 10  |                       |
| IFT0014                           | Insufflation Luer Lock IFT0001 + Easi-C Anti-Fog FC00013                       | 10  |                       |
| IFT0017                           | Insufflation Push fit IFT0015 + 59143 Easi-Drape                               | 10  |                       |
| IFT0018                           | Insufflation Push fit IFT0015 + 59143 Easi-Drape + FC0013 Easi-C               | 10  |                       |
| IFT0024                           | Lap Hernia Pack - IFT0001 (Insufflation Tubing), 59143 (Camera Drape), FC00013 | 10  | SC (BD) FGP1200       |
|                                   | (Anti-Fog), NC0001 (Sharps Pad), 20ml Syringe & 20g Needle                     |     |                       |
| IFT0025                           | Insufflation Push IFT0025 + Easi-C Anti-Fog                                    | 10  |                       |
| Skintact Insuf                    | flation Tubing /Filter                                                         |     |                       |
| IFT0001AD                         | Insufflation Filter with male Luer connectors both ends                        | 25  |                       |
| IFT0002AD                         | Insufflation Filter with 15mm Wolf Connector                                   | 25  |                       |
| IFT0015AD                         | Insufflation Filter with Push fit connector                                    | 25  | 154791                |