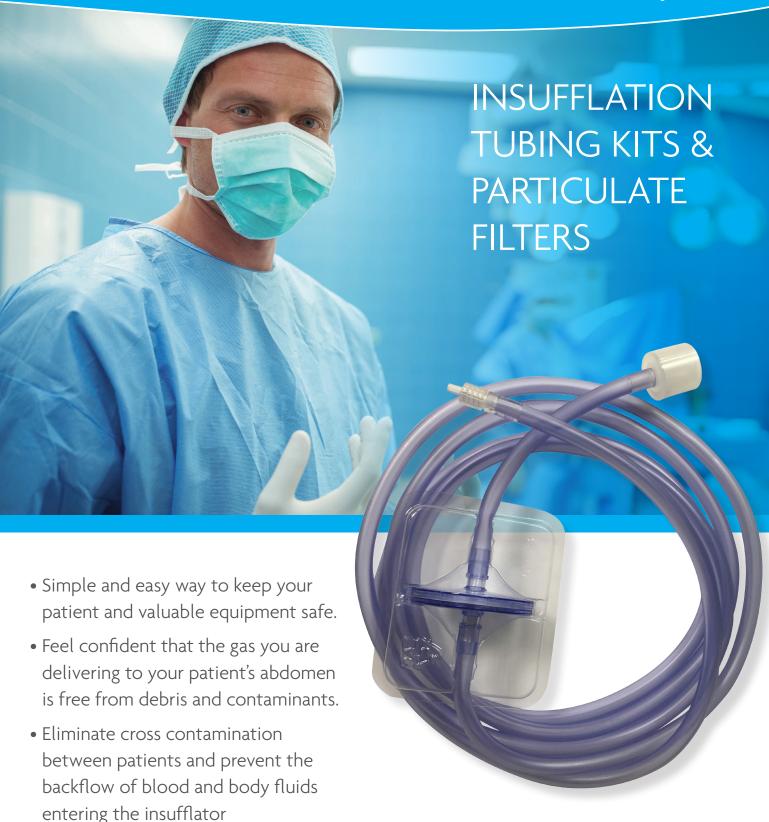

## INSUFFLATION TUBING KITS & PARTICULATE FILTERS

- Cost effective
- Sterile Single use Easy peel pouch
- Bi Directional Bacterial/Viral Filter 99.9999% efficiency at 0.027 micron
- Excellent Performance High flow rate Low Resistance Enables rapid inflation
- Flexible 3m tubing
- Luer Lock Connector, Wolf Connector or push fit connector
- Latex Free

## Fannin - giving you choice quality and savings

Skintact insufflation kits are designed to meet the needs of a busy theatre environment. Reduce preparation time for laparoscopic procedures by allowing to provide you with a combination of products in one convenient pouch.