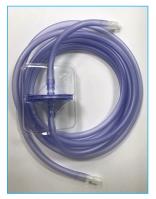

## INSUFFLATION TUBING KITS & PARTICULATE FILTERS

- Cost effective
- Sterile Single use Easy peel pouch
- Bi Directional Bacterial/Viral Filter 99.9999% efficiency at 0.027 micron
- Excellent Performance High flow rate Low Resistance Enables rapid inflation
- Flexible 3m tubing
- Luer Lock Connector, Wolf Connector or push fit connector

IFT0002AD

• Latex Free

IFT0015AD

## Ordering details

IFT0001AD

| Skintact Insufflation Filter Kits |                                                                                |     |                       |
|-----------------------------------|--------------------------------------------------------------------------------|-----|-----------------------|
| Code                              | Description                                                                    | UOI | NHS Supply Chain code |
| IFT0003                           | Insufflation Wolf IFT0002+ Easi-Drape 59143 + Easi-C Anti-Fog                  | 10  |                       |
| IFT0005                           | Insufflation Luer Lock IFT0001+ Needle Counter NC1010 + Easi-Drape 59143       | 10  |                       |
| IFT0006                           | Insufflation Luer Lock IFT0001+ Easi-Drape 59143                               | 20  | FSW349                |
| IFT0007                           | Insufflation Luer Lock IFT0001 + Easi-C Anti-Fog Easi-Drape 59143              | 10  | FSW350                |
| IFT0008                           | Insufflation Wolf IFT0002+ Easi-Drape 59143                                    | 10  |                       |
| IFT0010                           | Insufflation Luer Lock IFT 0001+ Easi-Drape 59144 + Easi-C Anti -fog           | 20  |                       |
| IFT0012                           | Insufflation Luer Lock IFT0001+ Easi-Drape 59143 + Easi-C Anti-Fog             | 10  |                       |
|                                   | + Passive Smoke Filter PSF 0004                                                |     |                       |
| IFT0013                           | Insufflation Luer Lock IFT0001+ Passive Smoke Filter PSF 0004                  | 10  |                       |
| IFT0014                           | Insufflation Luer Lock IFT0001 + Easi-C Anti-Fog FC00013                       | 10  |                       |
| IFT0017                           | Insufflation Push fit IFT0015 + 59143 Easi-Drape                               | 10  |                       |
| IFT0018                           | Insufflation Push fit IFT0015 + 59143 Easi-Drape + FC0013 Easi-C               | 10  |                       |
| IFT0024                           | Lap Hernia Pack - IFT0001 (Insufflation Tubing), 59143 (Camera Drape), FC00013 | 10  |                       |
|                                   | (Anti-Fog), NC0001 (Sharps Pad), 20ml Syringe & 20g Needle                     |     |                       |
| IFT0025                           | Insufflation Push IFT0025 + Easi-C Anti-Fog                                    | 10  |                       |
| kintact Insuf                     | flation Tubing /Filter                                                         |     |                       |
| IFT0001AD                         | Insufflation Filter with male Luer connectors both ends                        | 25  | FSW346                |
| IFT0002AD                         | Insufflation Filter with 15mm Wolf Connector                                   | 25  | FSW347                |
| IFT0015AD                         | Insufflation Filter with Push fit connector                                    | 25  | FSW348                |