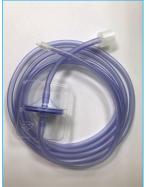

## INSUFFLATION TUBING KITS & PARTICULATE FILTERS

- Cost effective
- Sterile Single use Easy peel pouch
- Bi Directional Bacterial/Viral Filter 99.9999% efficiency at 0.027 micron
- Excellent Performance High flow rate Low Resistance Enables rapid inflation
- Flexible 3m tubing
- Luer Lock Connector, Wolf Connector or push fit connector

IFT0002AD

• Latex Free

IFT0015AD

## Ordering details

IFT0001AD

| Skintact Insufflation Filter Kits |                                                                                |     |                       |
|-----------------------------------|--------------------------------------------------------------------------------|-----|-----------------------|
| Code                              | Description                                                                    | UOI | NHS Supply Chain code |
| IFT0003                           | Insufflation Wolf IFT0002+ Easi-Drape 59143 + Easi-C Anti-Fog                  | 10  |                       |
| IFT0005                           | Insufflation Luer Lock IFT0001+ Needle Counter NC1010 + Easi-Drape 59143       | 10  |                       |
| IFT0006                           | Insufflation Luer Lock IFT0001+ Easi-Drape 59143                               | 20  | FSW349                |
| IFT0007                           | Insufflation Luer Lock IFT0001 + Easi-C Anti-Fog Easi-Drape 59143              | 10  | FSW350                |
| IFT0008                           | Insufflation Wolf IFT0002+ Easi-Drape 59143                                    | 10  |                       |
| IFT0010                           | Insufflation Luer Lock IFT 0001+ Easi-Drape 59144 + Easi-C Anti -fog           | 20  |                       |
| IFT0012                           | Insufflation Luer Lock IFT0001+ Easi-Drape 59143 + Easi-C Anti-Fog             | 10  |                       |
|                                   | + Passive Smoke Filter PSF 0004                                                |     |                       |
| IFT0013                           | Insufflation Luer Lock IFT0001+ Passive Smoke Filter PSF 0004                  | 10  |                       |
| IFT0014                           | Insufflation Luer Lock IFT0001 + Easi-C Anti-Fog FC00013                       | 10  |                       |
| IFT0017                           | Insufflation Push fit IFT0015 + 59143 Easi-Drape                               | 10  |                       |
| IFT0018                           | Insufflation Push fit IFT0015 + 59143 Easi-Drape + FC0013 Easi-C               | 10  |                       |
| IFT0024                           | Lap Hernia Pack - IFT0001 (Insufflation Tubing), 59143 (Camera Drape), FC00013 | 10  |                       |
|                                   | (Anti-Fog), NC0001 (Sharps Pad), 20ml Syringe & 20g Needle                     |     |                       |
| IFT0025                           | Insufflation Push IFT0025 + Easi-C Anti-Fog                                    | 10  |                       |
| kintact Insuf                     | flation Tubing /Filter                                                         |     |                       |
| IFT0001AD                         | Insufflation Filter with male Luer connectors both ends                        | 25  | FSW346                |
| IFT0002AD                         | Insufflation Filter with 15mm Wolf Connector                                   | 25  | FSW347                |
| IFT0015AD                         | Insufflation Filter with Push fit connector                                    | 25  | FSW348                |