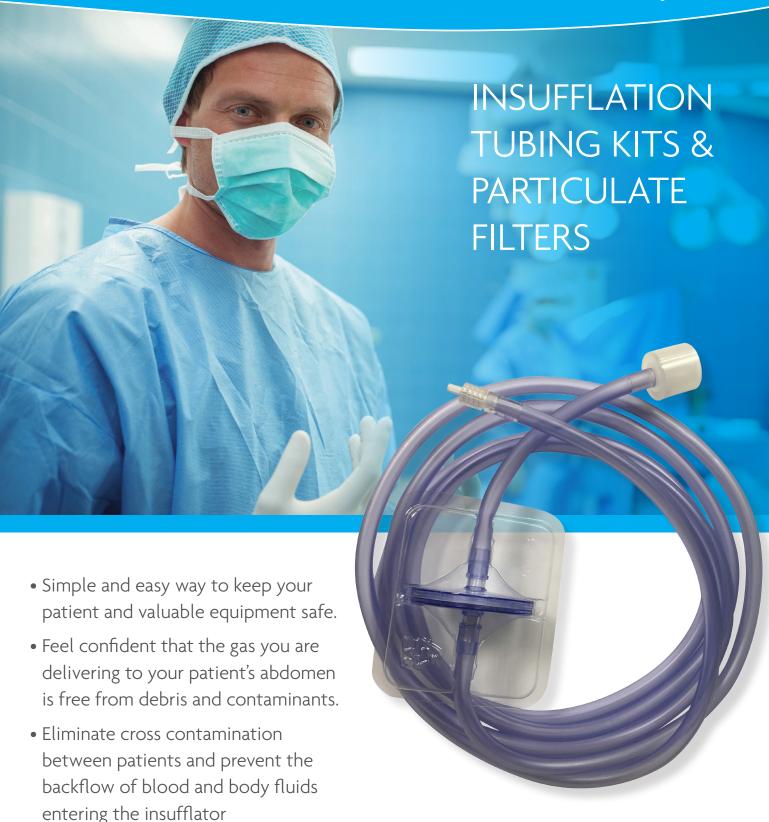

## INSUFFLATION TUBING KITS & PARTICULATE FILTERS

- Cost effective
- Sterile Single use Easy peel pouch
- Bi Directional Bacterial/Viral Filter 99.9999% efficiency at 0.027 micron
- Excellent Performance High flow rate Low Resistance Enables rapid inflation
- Flexible 3m tubing
- Luer Lock Connector, Wolf Connector or push fit connector

IFT0002AD

• Latex Free

IFT0015AD

## Ordering details

IFT0001AD

| Skintact Insufflation Filter Kits |                                                                                |     |                       |
|-----------------------------------|--------------------------------------------------------------------------------|-----|-----------------------|
| Code                              | Description                                                                    | UOI | NHS Supply Chain code |
| IFT0003                           | Insufflation Wolf IFT0002+ Easi-Drape 59143 + Easi-C Anti-Fog                  | 10  |                       |
| IFT0005                           | Insufflation Luer Lock IFT0001+ Needle Counter NC1010 + Easi-Drape 59143       | 10  |                       |
| IFT0006                           | Insufflation Luer Lock IFT0001+ Easi-Drape 59143                               | 20  | FSW349                |
| IFT0007                           | Insufflation Luer Lock IFT0001 + Easi-C Anti-Fog Easi-Drape 59143              | 10  | FSW350                |
| IFT0008                           | Insufflation Wolf IFT0002+ Easi-Drape 59143                                    | 10  |                       |
| IFT0010                           | Insufflation Luer Lock IFT 0001+ Easi-Drape 59144 + Easi-C Anti -fog           | 20  |                       |
| IFT0012                           | Insufflation Luer Lock IFT0001+ Easi-Drape 59143 + Easi-C Anti-Fog             | 10  |                       |
|                                   | + Passive Smoke Filter PSF 0004                                                |     |                       |
| IFT0013                           | Insufflation Luer Lock IFT0001+ Passive Smoke Filter PSF 0004                  | 10  |                       |
| IFT0014                           | Insufflation Luer Lock IFT0001 + Easi-C Anti-Fog FC00013                       | 10  |                       |
| IFT0017                           | Insufflation Push fit IFT0015 + 59143 Easi-Drape                               | 10  |                       |
| IFT0018                           | Insufflation Push fit IFT0015 + 59143 Easi-Drape + FC0013 Easi-C               | 10  |                       |
| IFT0024                           | Lap Hernia Pack - IFT0001 (Insufflation Tubing), 59143 (Camera Drape), FC00013 | 10  |                       |
|                                   | (Anti-Fog), NC0001 (Sharps Pad), 20ml Syringe & 20g Needle                     |     |                       |
| IFT0025                           | Insufflation Push IFT0025 + Easi-C Anti-Fog                                    | 10  |                       |
| kintact Insuf                     | flation Tubing /Filter                                                         |     |                       |
| IFT0001AD                         | Insufflation Filter with male Luer connectors both ends                        | 25  | FSW346                |
| IFT0002AD                         | Insufflation Filter with 15mm Wolf Connector                                   | 25  | FSW347                |
| IFT0015AD                         | Insufflation Filter with Push fit connector                                    | 25  | FSW348                |