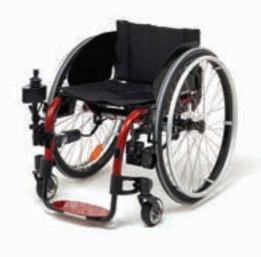

## START A NEW ADVENTURE!

Todo Drive is a power add-on for manual wheelchair to expand the range of mobility for wheelchair users by adding a simple kit to frame.

Start a new adventure, new experience, new every day with Todo Drive.