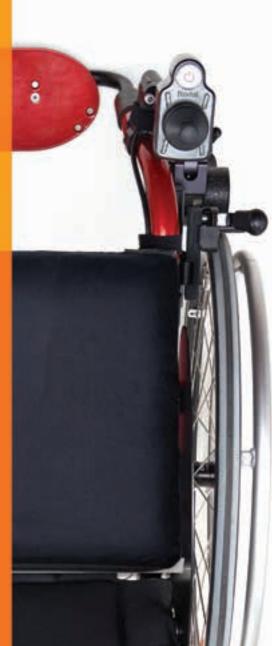

## **SPECIFICATION**

**CLIMBING CAPABILITY** Up to 6°\*

**SPEED** 0.2~6km/h\*

RECOMMENDED USER WEIGHT Up to 90kg

**OPERATION TEMPERATURE** -10°C~60°C

MOTOR RATING 2 X 180W

TYPE OF BATTERY Lithium-ion Rechargeable Battery

**BATTERY WEIGHT** 0.99kg

MAIN UNIT WEIGHT 0.42kg

MOTOR WEIGHT 2 x 1.4kg

**TOTAL WEIGHT** 5kg\*\*

**BLUETOOTH SPEC** 2.4GHz Bluetooth 4.0

SIXTH

• • • • • •