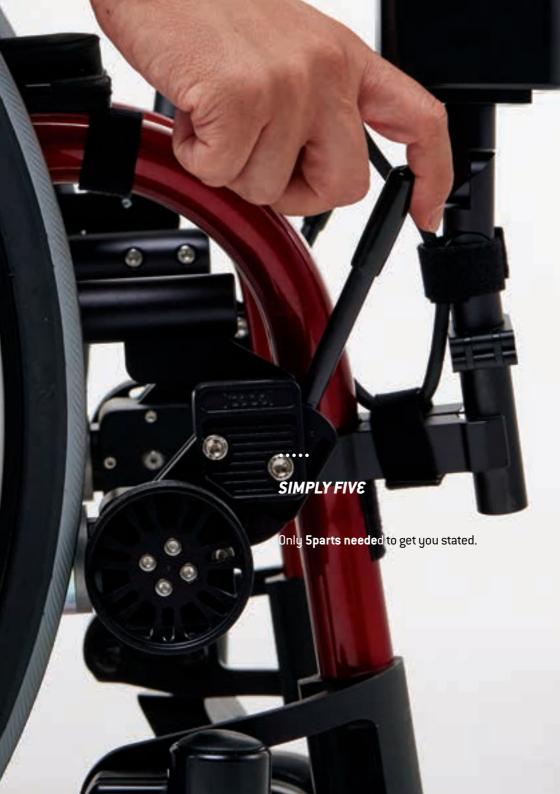

# **WORLD'S EASIEST**

Have freedom of mobility by mounting Todo Drive which is composed of Motor, Controller, Main Unit, and Battery. A 5mm hex key is only necessary tool for you to install it. Furthermore, it simply transforms manual and power mode by pushing and pull levers.

# SO EASY