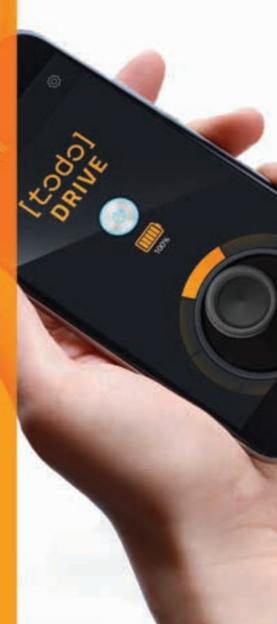

## **SMART IOT READY**

There have various IoT sensors in Todo Drive. These sensors make it easy to use additional functions such as **remote control and personal setting via your phone**. The new functions of Todo App will be regularly updated in Appstore.

# SMART IoT