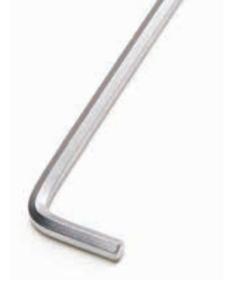

# **WORLD'S EASIEST**

Have freedom of mobility by mounting Todo Drive which is composed of Motor, Controller, Main Unit, and Battery. A 5mm hex key is only necessary tool for you to install it. Furthermore, it simply transforms manual and power mode by pushing and pull levers.