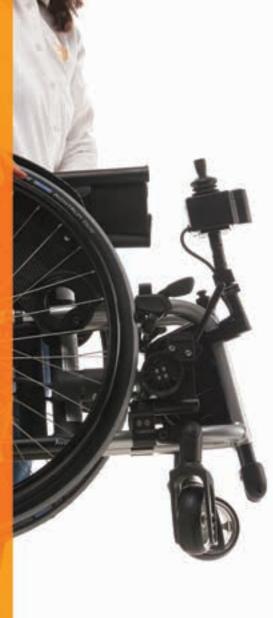

# **WORLD'S LIGHTEST**

Feel comfortable and convenient like a power wheelchair by adding this 5kg kit on your wheelchair. It can be easily loaded in small compact cars because the folding function of the existing wheelchairs is unrestricted.

JUST 5kg

•••

# **WORLD'S MOST UNIVERSAL**

There are about 1,500 kinds of wheelchairs in the world. The universal design of **Todo Drive is fitted to most of these wheelchairs**.

Todo Drive is simply detachable and attachable. No problem even if you change your wheelchair.

# FITS ALL