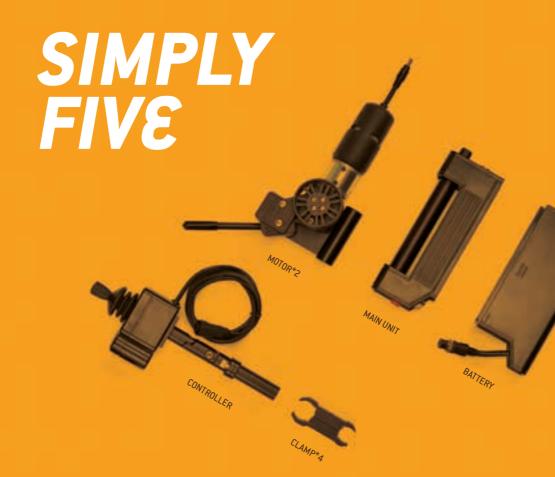

# **WORLD'S EASIEST**

Have freedom of mobility by mounting Todo Drive which is composed of Motor, Controller, Main Unit, and Battery. A 5mm hex key is only necessary tool for you to install it. Furthermore, it simply transforms manual and power mode by pushing and pull levers.