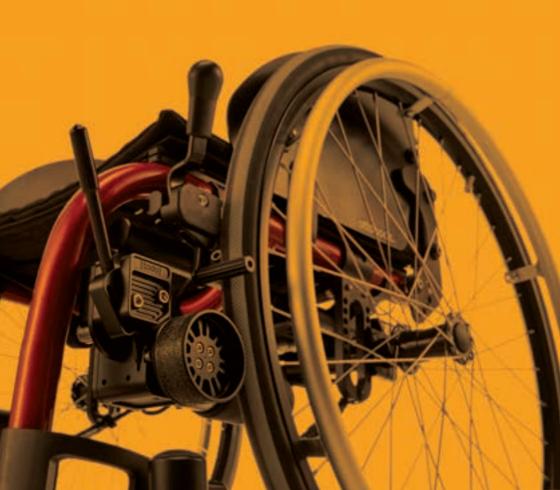

# **WORLD'S EASIEST**

Have freedom of mobility by mounting Todo Drive which is composed of Motor, Controller, Main Unit, and Battery. A 5mm hex key is only necessary tool for you to install it. Furthermore, it simply transforms manual and power mode by pushing and pull levers.

# **WORLD'S LIGHTEST**

Feel comfortable and convenient like a power wheelchair by adding this 5kg kit on your wheelchair. It can be easily loaded in small compact cars because the folding function of the existing wheelchairs is unrestricted.

# **WORLD'S MOST UNIVERSAL**

There are about 1,500 kinds of wheelchairs in the world. The universal design of **Todo Drive is fitted to most of these wheelchairs**.

Todo Drive is simply detachable and attachable. No problem even if you change your wheelchair.

## **SMART IOT READY**

There have various IoT sensors in Todo Drive. These sensors make it easy to use additional functions such as **remote control and personal setting via your phone**. The new functions of Todo App will be regularly updated in Appstore.