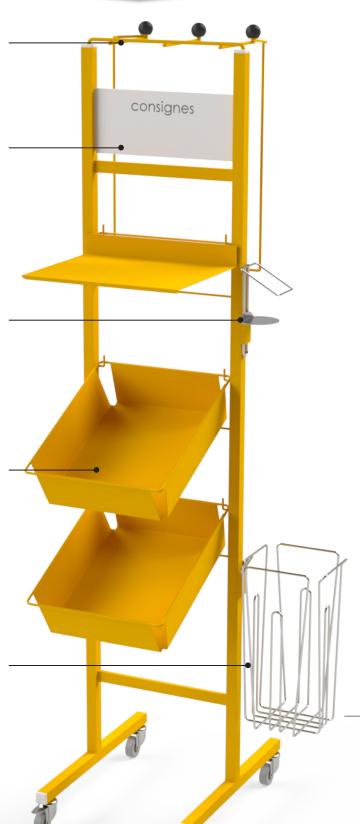

#### Mobile Isolation Trolley - UMP®

Mobile Isolation Trolley - UMP® Fully-equipped / Bright yellow colour

Ref. UMP COL C