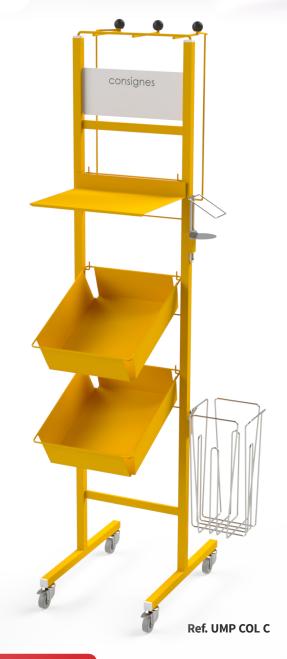

- ► Mobile Isolation Trolley UMP® fully equipped with removable accessories:
- 2 metal storage baskets, stackable (L. 380 x l. 315 x H. 100mm)
- 1 metal shelf (L. 350 x l. 280mm)
- 1 universal hydro-alcoolic solution holder (stainless steel wire)
- 1 refuse bag holder (stainless steel wire)
- 3 pegs for gown
- 1 instruction display window