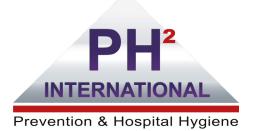

COAT RACK

Removable pegs for gowns

PREVENTION TOOL

Instruction display window

HAND HYGIENE

Disinfectant solution holder

PERSONAL PROTECTIVE EQUIPMENT

Storage baskets for glove & surgical mask boxes

WASTE MANAGEMENT

Refuse bag holder

INFECTION PREVENTION AND CONTROL

Mobile Isolation Trolley (UMP®)

ph2international.com

- ► Mobile Isolation Trolley UMP® fully equipped with removable accessories:
- 2 metal storage baskets, stackable (L. 380 x l. 315 x H. 100mm)
- 1 metal shelf (L. 350 x l. 280mm)
- 1 universal hydro-alcoolic solution holder (stainless steel wire)
- 1 refuse bag holder (stainless steel wire)
- 3 pegs for gown
- 1 instruction display window