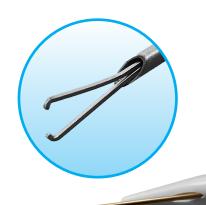

## **DISPOSABLE SUTURE PASSER & GUIDE**

The benefits of the SuitORpass include:

- Simple and efficient one-handed operation
- Long, retractable grasping jaws to accommodate multiple sized sutures
- Needle tip glides easily through the tissue
- Ergonomic finger grooves and plunger end permits ease and control to manage grasper
- Multiple clinical applications
- Safety Sheath to increase staff safety against needle injury