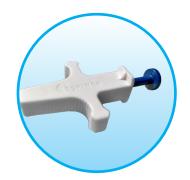

## **DISPOSABLE SUTURE PASSER & GUIDE**

The benefits of the SuitORpass include:

- Simple and efficient one-handed operation
- Long, retractable grasping jaws to accommodate multiple sized sutures
- Needle tip glides easily through the tissue
- Ergonomic finger grooves and plunger end permits ease and control to manage grasper
- Multiple clinical applications
- Safety Sheath to increase staff safety against needle injury