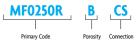

These configurations can be combined with each other; the structure is described through the combination of the "final" codes and follows the numerical order described above in the table, considering that the letters A and B, CS and NF are mutually exclusive.

## Example

A 60ml 2.5ml/h Easyflow Infusion System with optional 1.µm porosity solution filter and a closed system luer connection would have the code MF0250RBCS. This is broken down like so:

Fannin UK Ltd. Fernhouse - Suite 3 Daniels Industrial Estate Bath Road, Gloucestershire GL5 3TJ, United Kingdom T: +44 (0) 1453 874 130 E: serviceuk@fannin.eu