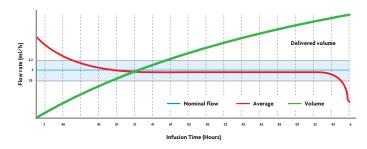

On the sturdy, fully transparent hard shell are clearly visible:

- Color code
- Product family and ref
- Flow rate
- Nominal volume and maximum filling volume
- Manufacturing lot and the expiry date
- Graduated scale to follow the infusion progress
- Symbols required by current regulations