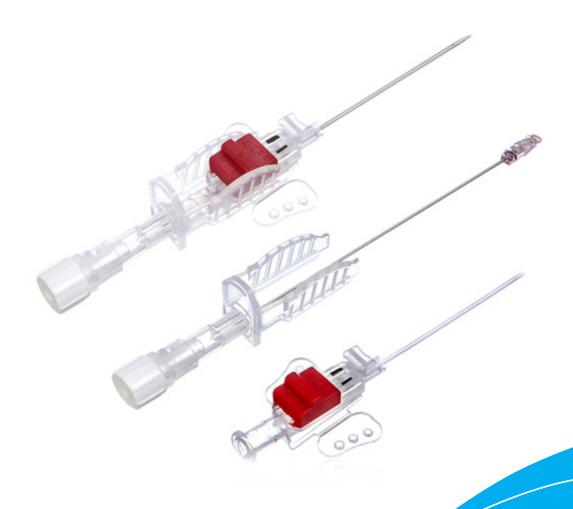

## ArtCan Arterial Safety Cannula

- Suitable for arterial pressure monitoring and serial arterial blood gas determinations
- Sharp atraumatic needle bevel for minimal patient discomfort
- Specially designed ON/OFF switch prevents backflow and exposure of blood to healthcare professionals, and provides patient safety against air embolism and contamination
- Needle safety guard automatically covers the sharp bevel, after withdrawal of needle from the hub, minimising the risk of needle stick injury
- Available with PUR catheter, 45mm
- Sizes: 20G & 22G
- Latex-free, non-DEHP and PVC-free

## ArtCan Arterial Safety Cannula

Needle safety guard