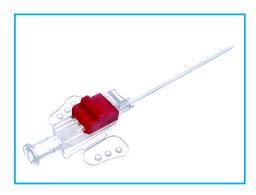

## ArtCan Arterial Safety Cannula

- Suitable for arterial pressure monitoring and serial arterial blood gas determinations
- Sharp atraumatic needle bevel for minimal patient discomfort
- Specially designed ON/OFF switch prevents backflow and exposure of blood to healthcare professionals, and provides patient safety against air embolism and contamination
- Needle safety guard automatically covers the sharp bevel, after withdrawal of needle from the hub, minimising the risk of needle stick injury
- Available with PUR catheter, 45mm
- Sizes: 20G & 22G
- Latex-free, non-DEHP and PVC-free

## ArtCan Arterial Safety Cannula

Needle safety guard